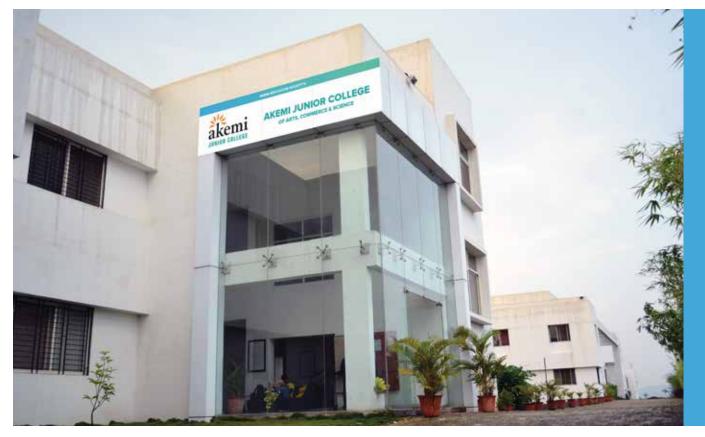

#### **State-of-the-art Infrastructure**

Akemi campus is strategically located in Pune and is aesthetically designed to create a unique ambience. The Modern Infrastructure of our campus includes Classrooms which are equipped with Audio Visual aids, well equipped Science Laboratories, Computer Labs and exhaustive Library make learning interesting for students. The Outdoor & Indoor Sports facilities, Library, and Cafeteria take care of the Physical & Mental health of the students in our large campus where they are surrounded by greenery !