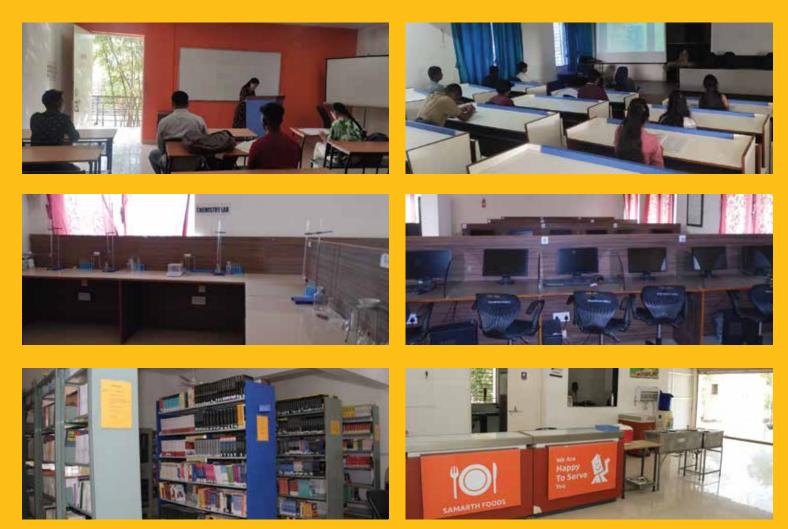

#### **State-of-the-art Infrastructure**

Akemi campus is strategically located in Pune and is aesthetically designed to create a unique ambience. The Modern Infrastructure of our campus includes Classrooms which are equipped with Audio Visual aids, well equipped Science Laboratories, Computer Labs and exhaustive Library make learning interesting for students. The Outdoor & Indoor Sports facilities, Library, and Cafeteria take care of the Physical & Mental health of the students in our large campus where they are surrounded by greenery !